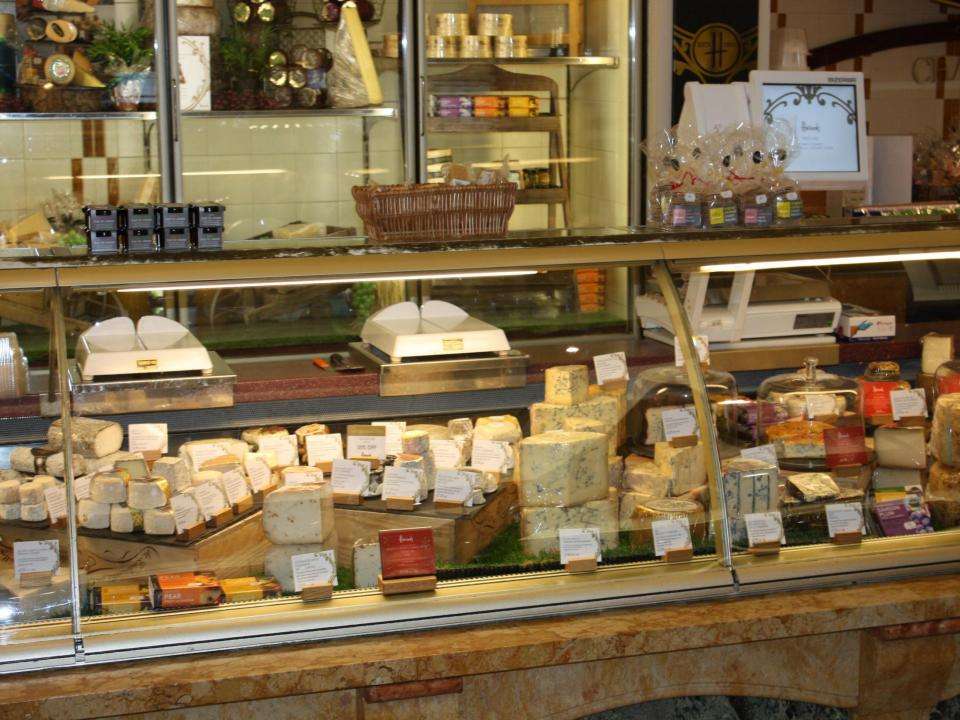

# Harrods takes food seriously

Started as a Tea Shop in 1849

Still supplies from our own Tea Gardens

# Harrods Synonymous with Food

- We have 27 restaurants
- Caviar bar
- Steak
- World famous Chef's
- Bentley's
- Galvin's

• Employ 140 chefs

• 17 sous chefs

Serve 1.5M covers every year