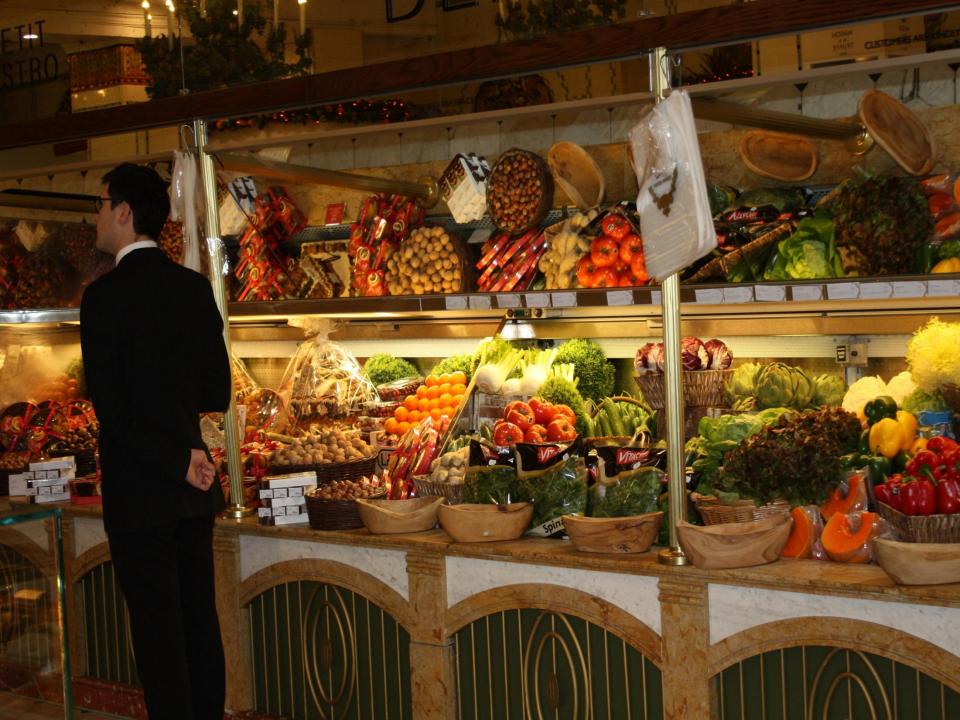

# Harrods takes food seriously

Started as a Tea Shop in 1849

Still supplies from our own Tea Gardens

# Harrods Synonymous with Food

- We have 27 restaurants
- Caviar bar
- Steak
- World famous Chef's
- Bentley's
- Galvin's

• Employ 140 chefs

• 17 sous chefs

Serve 1.5M covers every year