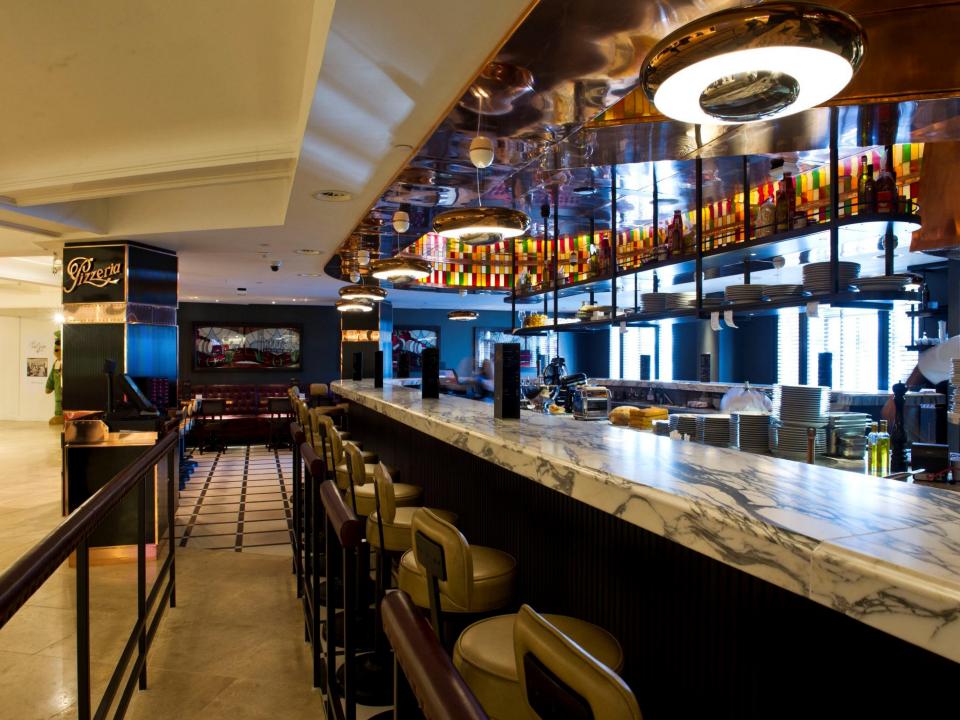

# Harrods Synonymous with Food

- We have 27 restaurants
- Caviar bar
- Steak
- World famous Chef's
- Bentley's
- Galvin's

• Employ 140 chefs

• 17 sous chefs

Serve 1.5M covers every year