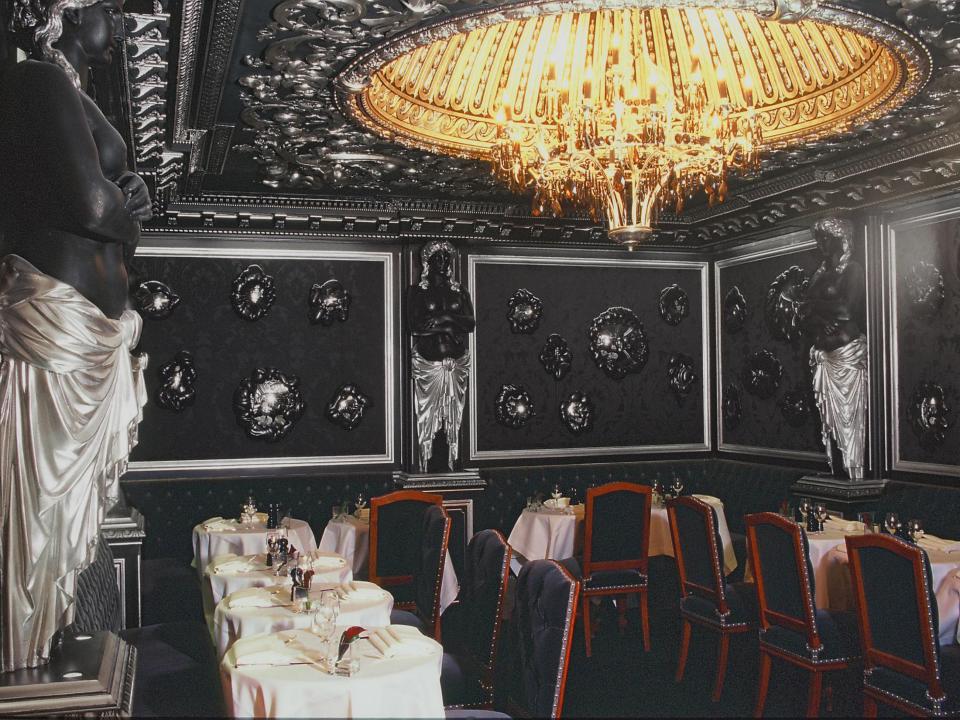

# Harrods Synonymous with Food

- We have 27 restaurants
- Caviar bar
- Steak
- World famous Chef's
- Bentley's
- Galvin's

• Employ 140 chefs

• 17 sous chefs

Serve 1.5M covers every year