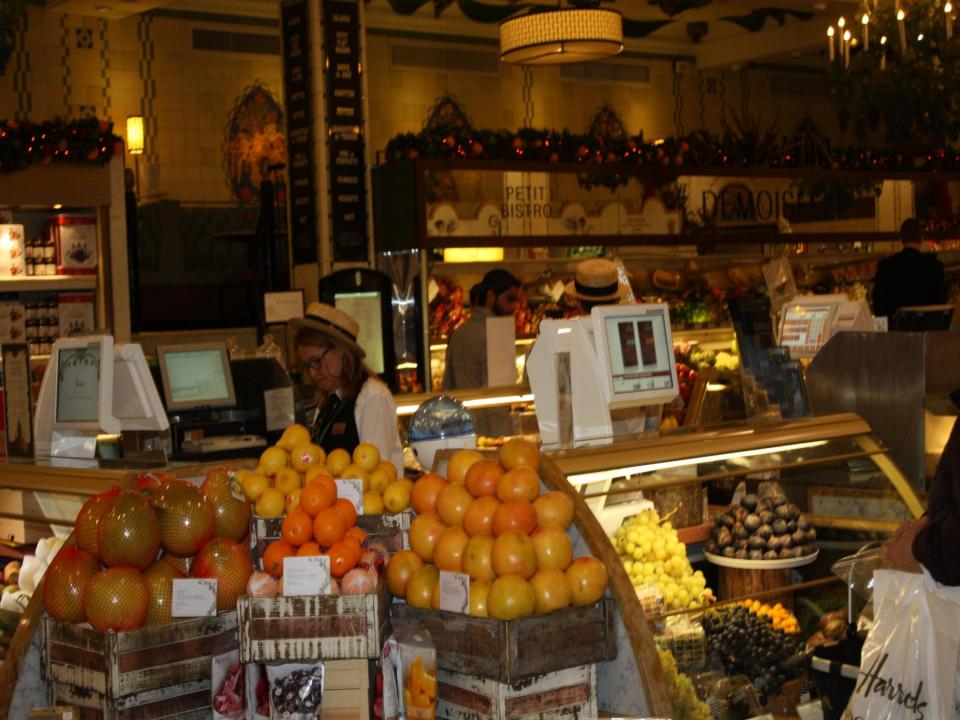

# Harrods takes food seriously

Started as a Tea Shop in 1849

Still supplies from our own Tea Gardens

# Harrods Synonymous with Food

- We have 27 restaurants
- Caviar bar
- Steak
- World famous Chef's
- Bentley's
- Galvin's

• Employ 140 chefs

• 17 sous chefs

Serve 1.5M covers every year