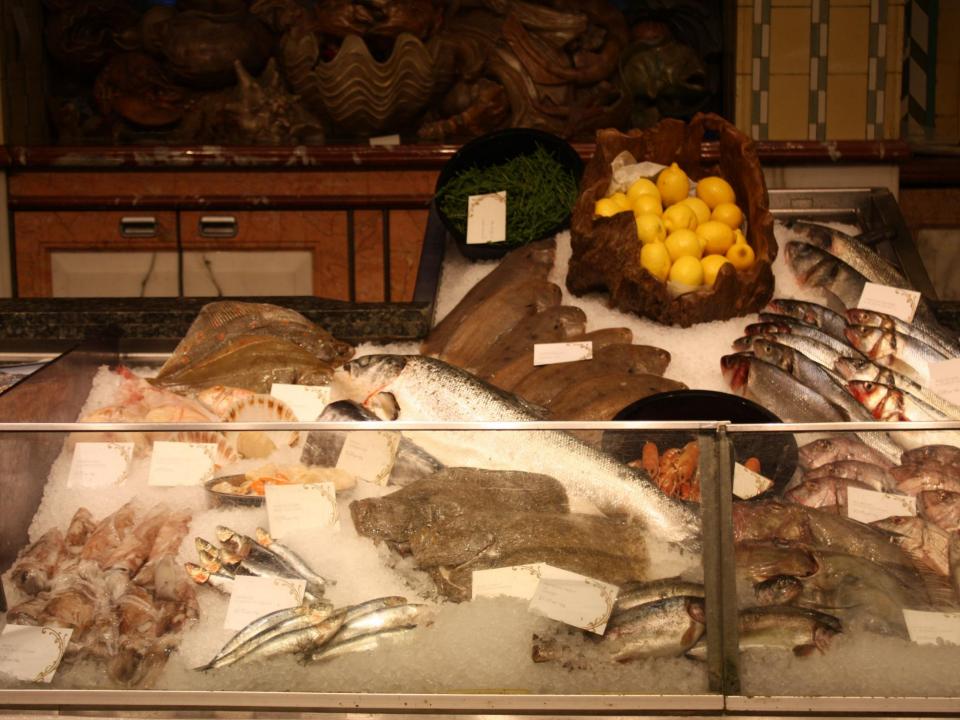

# Harrods takes food seriously

Started as a Tea Shop in 1849

Still supplies from our own Tea Gardens

# Harrods Synonymous with Food

- We have 27 restaurants
- Caviar bar
- Steak
- World famous Chef's
- Bentley's
- Galvin's

• Employ 140 chefs

• 17 sous chefs

Serve 1.5M covers every year