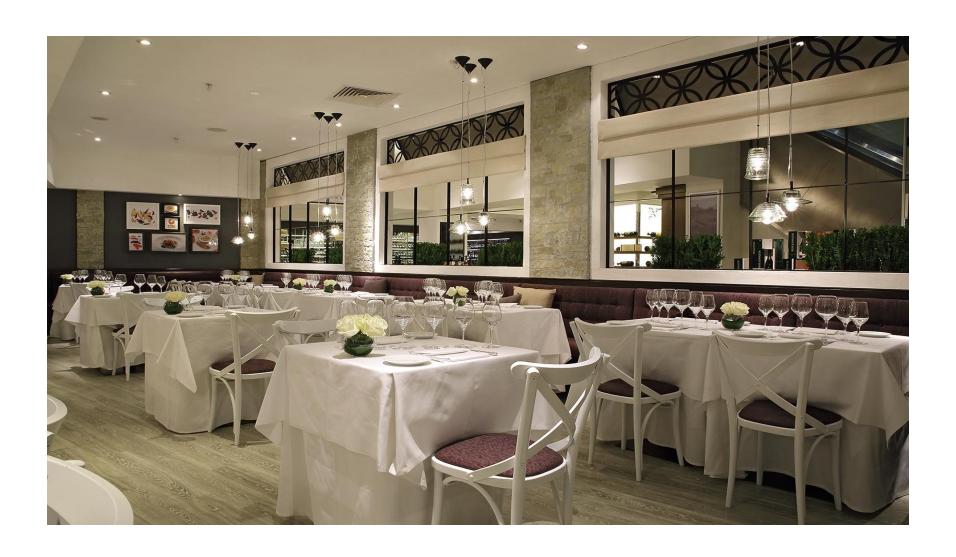

# Harrods Synonymous with Food

- We have 27 restaurants
- Caviar bar
- Steak
- World famous Chef's
- Bentley's
- Galvin's

• Employ 140 chefs

• 17 sous chefs

Serve 1.5M covers every year