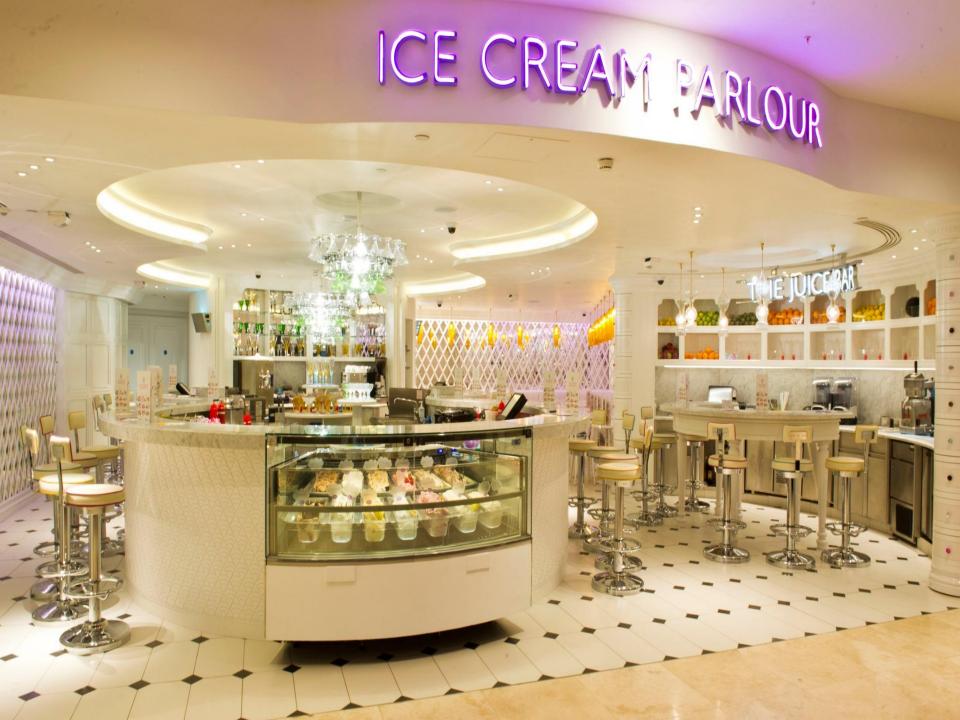

# Harrods Synonymous with Food

- We have 27 restaurants
- Caviar bar
- Steak
- World famous Chef's
- Bentley's
- Galvin's

• Employ 140 chefs

• 17 sous chefs

Serve 1.5M covers every year